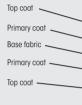

#### Fabric

Plastimo tenders are manufactured in Plastel® fabric from Mehler Texnologies, specially engineered for inflatable tenders. It features multiple layers, is highly watertight and offers outstanding resistance to abrasion, UV and marine environment. Plastel® fabric is recyclable and manufactured according to the DIN EN ISO 9001 standard.