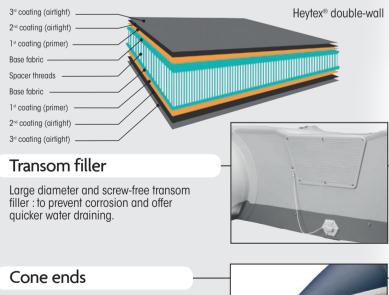

On square-shaped tenders, the innovative design of reinforced cones contributes to optimised planing.

С